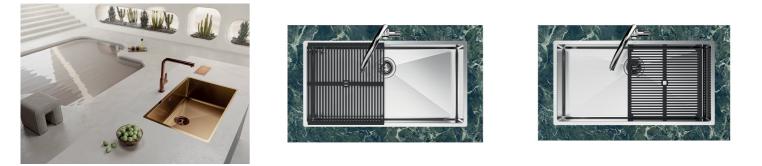

### Sink Quadra R12 Brandy

Kitchen Sinks Code: 1717 055

#### DETAILS

| Material               | AISI 304 stainless steel |
|------------------------|--------------------------|
| Texture                | Brushed in line          |
| Finish                 | PVD                      |
| Coloring               | Brandy                   |
| Edge/Installation Type | Flush-mount   Top-mount  |
| Base                   | 80 cm                    |
| Dimensions             | 750 x 440 mm             |
| Bowl dimension         | 710 x 400 mm             |
| Width                  | 75 cm                    |

| Built-in hole        | View technical data sheet                                                                                                                                                                                                                                                                                                                   |
|----------------------|---------------------------------------------------------------------------------------------------------------------------------------------------------------------------------------------------------------------------------------------------------------------------------------------------------------------------------------------|
| Number of bowls      | 1 bowl                                                                                                                                                                                                                                                                                                                                      |
| Standard fittings    | Fixing hooks, gasket, drain, overflow and siphon, boxed packing                                                                                                                                                                                                                                                                             |
| Drainer              | No                                                                                                                                                                                                                                                                                                                                          |
| Mixer holes          | No standard holes                                                                                                                                                                                                                                                                                                                           |
| Waste fitting        | Drain SPACE 3,5"                                                                                                                                                                                                                                                                                                                            |
| FEATURES             |                                                                                                                                                                                                                                                                                                                                             |
| BRANDY               | The Brandy finish is obtained by treating steel with a physical process called PVD (Phisical Vacuum Deposition) which deposits particles of noble metals on the surface. The result is a unique and refined aesthetic effect, and an improvement of the mechanical properties of the steel which is more resistant to impact and scratches. |
| Deep bowls           | This bowls reach an important depth, over 20 cm, thanks to the advanced production technology, that can be offer great capiency and practicity in all the washing operations.                                                                                                                                                               |
| Diamond-shape bottom | The draining of water is an important feature in a sink, and it's always taken good care of in<br>Foster products. In the bent-welded sinks, which would have a flat bottom, the proper draining<br>is guaranteed by the elegant beveling, which helps the water flow.                                                                      |
| High thickness       | 1mm thick steel. A significant thickness, which guarantees the maximum sturdiness and durability.                                                                                                                                                                                                                                           |
| Perimetral overflow  | The overflow is always a security on the Foster sinks that prevents the overflow of water in case of oversights. The perimeter drain solution improves aesthetics thanks to its square and essential shape.                                                                                                                                 |
| Small radius         | Bowls with squared shapes with a modern design and an increased capacity, for a minimal aesthetics connected with an extreme practicity.                                                                                                                                                                                                    |