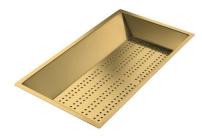

**Copper** 8151 008

Stainless steel perforated tray PVD

Gold

8151 009

Stainless steel perforated tray PVD Gun Metal 8151 006

Stainless steel plate rack 8100 303 \* only in combination with the accessory 8644 101