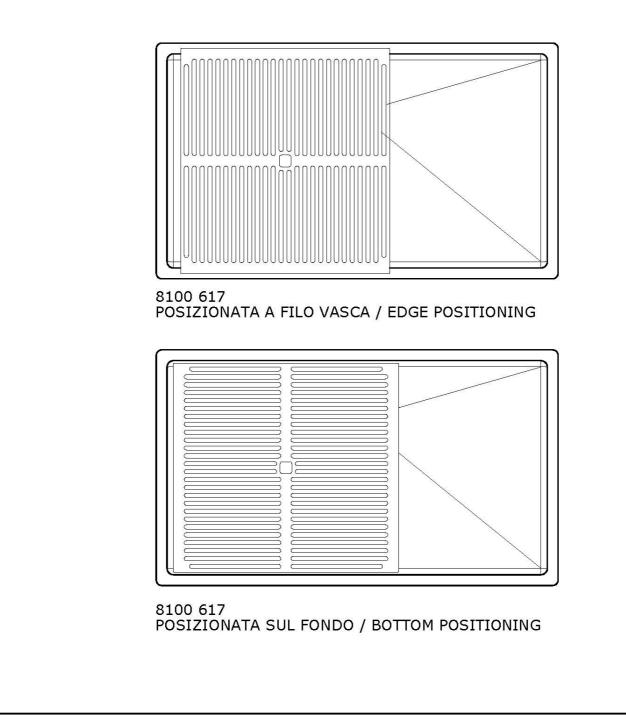

|
| Perimetral overflow  | The overflow is always a security on the Foster sinks that prevents the overflow of water in case of oversights. The perimeter drain solution improves aesthetics thanks to its square and essential shape.                                                                                                                                 |
| Small radius         | Bowls with squared shapes with a modern design and an increased capacity, for a minimal aesthetics connected with an extreme practicity.                                                                                                                                                                                                    |

#### **TECHNICAL DATA**







#### GALLERY



#### EQUIPMENT



8100 617

#### **OPTIONAL ACCESSORIES**



**Glass chopping board** 8631 300



Graters kit with ring-holder and food collection tray 8159 101 \* only in combination with the accessory 8644 101



HPDE Chopping board 8657 001



HPDE Twin chopping board 8644 101



Iroko-wood sliding chopping board with stainless steel colander 8644 044



Stainless steel perforated tray 8151 000 \* only in combination with the accessory 8644 101





Stainless steel perforated tray PVD

**Copper** 8151 008



Stainless steel perforated tray PVD

Gold

8151 009



Stainless steel perforated tray PVD Gun Metal 8151 006



Stainless steel plate rack 8100 303 \* only in combination with the accessory 8644 101



Stainless steel plate rack

8100 201



Stainless steel bask