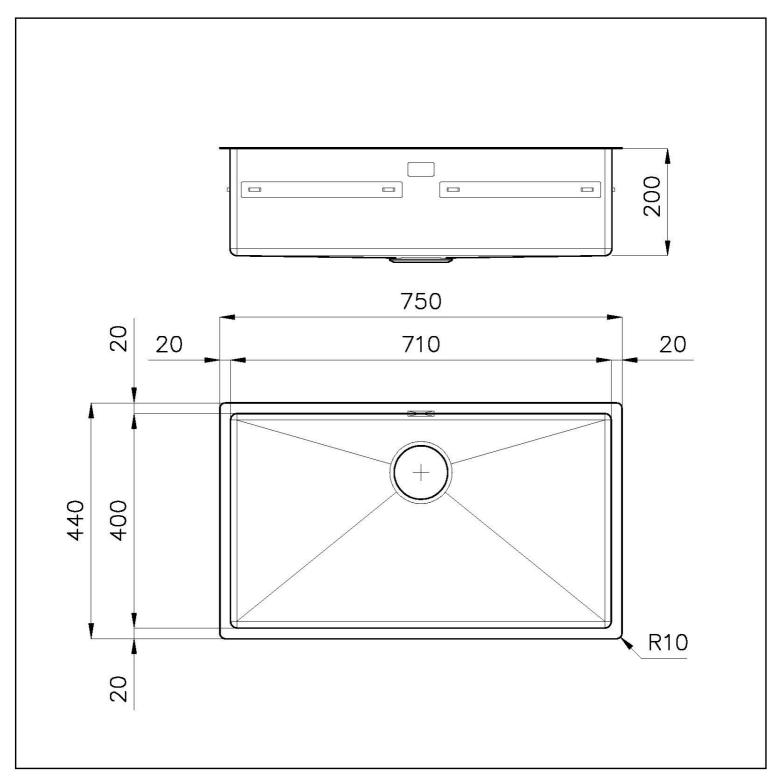

#### DETAILS

| Material               | AISI 304 stainless steel |
|------------------------|--------------------------|
| Texture                | Brushed in line          |
| Finish                 | PVD                      |
| Coloring               | Brandy                   |
| Edge/Installation Type | Flush-mount   Top-mount  |
| Base                   | 80 cm                    |
| Dimensions             | 750 x 440 mm             |
| Bowl dimension         | 710 x 400 mm             |
| Width                  | 75 cm                    |

#### **TECHNICAL DATA**