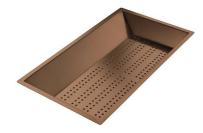

**Copper** 8151 008

Stainless steel perforated tray PVD

Gold

8151 009

Stainless steel perforated tray PVD Gun Metal 8151 006

Stainless steel plate rack 8100 303 \* only in combination with the accessory 8644 101