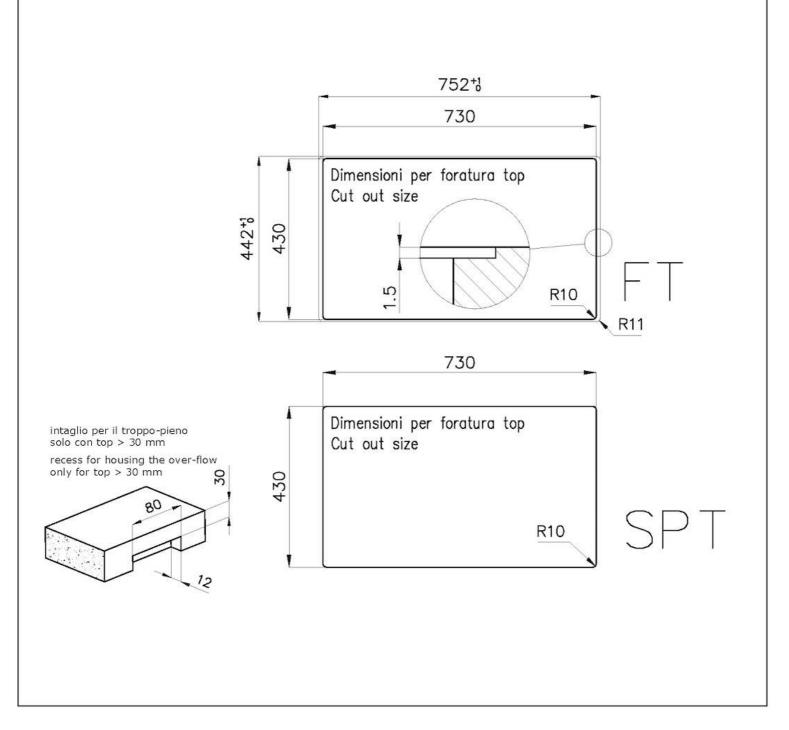

| Built-in hole        | View technical data sheet                                                                                                                                                                                                                                                                                                                   |
|----------------------|---------------------------------------------------------------------------------------------------------------------------------------------------------------------------------------------------------------------------------------------------------------------------------------------------------------------------------------------|
| Number of bowls      | 1 bowl                                                                                                                                                                                                                                                                                                                                      |
| Standard fittings    | Fixing hooks, gasket, drain, overflow and siphon, boxed packing                                                                                                                                                                                                                                                                             |
| Drainer              | No                                                                                                                                                                                                                                                                                                                                          |
| Mixer holes          | No standard holes                                                                                                                                                                                                                                                                                                                           |
| Waste fitting        | Drain SPACE 3,5"                                                                                                                                                                                                                                                                                                                            |
| FEATURES             |                                                                                                                                                                                                                                                                                                                                             |
| BRANDY               | The Brandy finish is obtained by treating steel with a physical process called PVD (Phisical Vacuum Deposition) which deposits particles of noble metals on the surface. The result is a unique and refined aesthetic effect, and an improvement of the mechanical properties of the steel which is more resistant to impact and scratches. |
| Deep bowls           | This bowls reach an important depth, over 20 cm, thanks to the advanced production technology, that can be offer great capiency and practicity in all the washing operations.                                                                                                                                                               |
| Diamond-shape bottom | The draining of water is an important feature in a sink, and it's always taken good care of in<br>Foster products. In the bent-welded sinks, which would have a flat bottom, the proper draining<br>is guaranteed by the elegant beveling, which helps the water flow.                                                                      |
| High thickness       | 1mm thick steel. A significant thickness, which guarantees the maximum sturdiness and durability.                                                                                                                                                                                                                                           |
| Perimetral overflow  | The overflow is always a security on the Foster sinks that prevents the overflow of water in case of oversights. The perimeter drain solution improves aesthetics thanks to its square and essential shape.                                                                                                                                 |
| Small radius         | Bowls with squared shapes with a modern design and an increased capacity, for a minimal aesthetics connected with an extreme practicity.                                                                                                                                                                                                    |