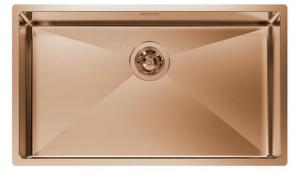

### Sink Quadra R12 Brandy

Kitchen Sinks Code: 1717 055

#### DETAILS

| Material               | AISI 304 stainless steel |
|------------------------|--------------------------|
| Texture                | Brushed in line          |
| Finish                 | PVD                      |
| Coloring               | Brandy                   |
| Edge/Installation Type | Flush-mount   Top-mount  |
| Base                   | 80 cm                    |
| Dimensions             | 750 x 440 mm             |
| Bowl dimension         | 710 x 400 mm             |
| Width                  | 75 cm                    |