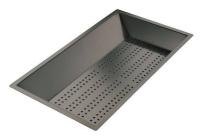

**Copper** 8151 008

Stainless steel perforated tray PVD

Gold

8151 009

Stainless steel perforated tray PVD Gun Metal 8151 006

Stainless steel plate rack 8100 303 \* only in combination with the accessory 8644 101