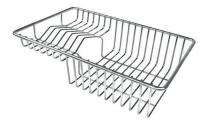

Stainless steel plate rack

8100 201

Stainless steel basket 8611 000

White bowl 8153 100