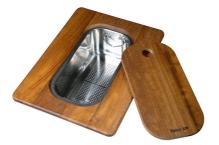

HPDE Twin chopping board 8644 101

Iroko-wood sliding chopping board with stainless steel colander 8644 044

Stainless steel perforated tray 8151 000 \* only in combination with the accessory 8644 101

Stainless steel perforated tray PVD