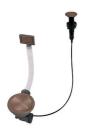

#### **OPTIONAL AUTOMATIC WASTE FITTINGS**

Space Push Copper automatic waste fitting 8407 122