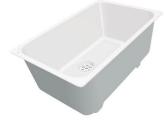

### Sink Quadra R12 Brandy

Kitchen Sinks Code: 1717 055

#### DETAILS

| Material               | AISI 304 stainless steel |
|------------------------|--------------------------|
| Texture                | Brushed in line          |
| Finish                 | PVD                      |
| Coloring               | Brandy                   |
| Edge/Installation Type | Flush-mount   Top-mount  |
| Base                   | 80 cm                    |
| Dimensions             | 750 x 440 mm             |
| Bowl dimension         | 710 x 400 mm             |
| Width                  | 75 cm                    |